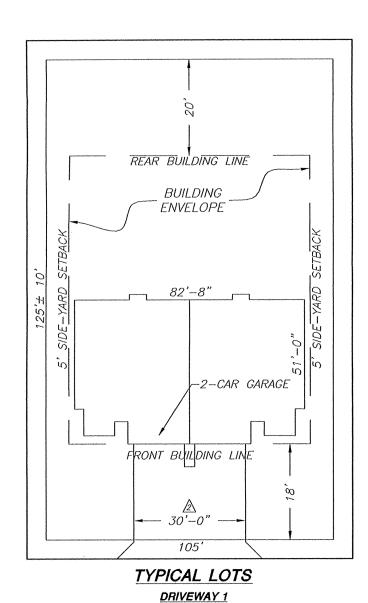

# PREVIOUSLY APPROVED

PREVIOUSLY APPROVED

REQUIRED SCREENING OF BACK PATIOS SHALL BE
ACCOMPLISHED BY DIFFERENT METHODS CONSISTING
OF LANDSCAPING, OR BERMS OR FENCING OR WALLS,
ALL OF WHICH WILL MEET OR EXCEED THE CITY'S
STANDARDS FOR SCREENING FOR THIS SITUATION