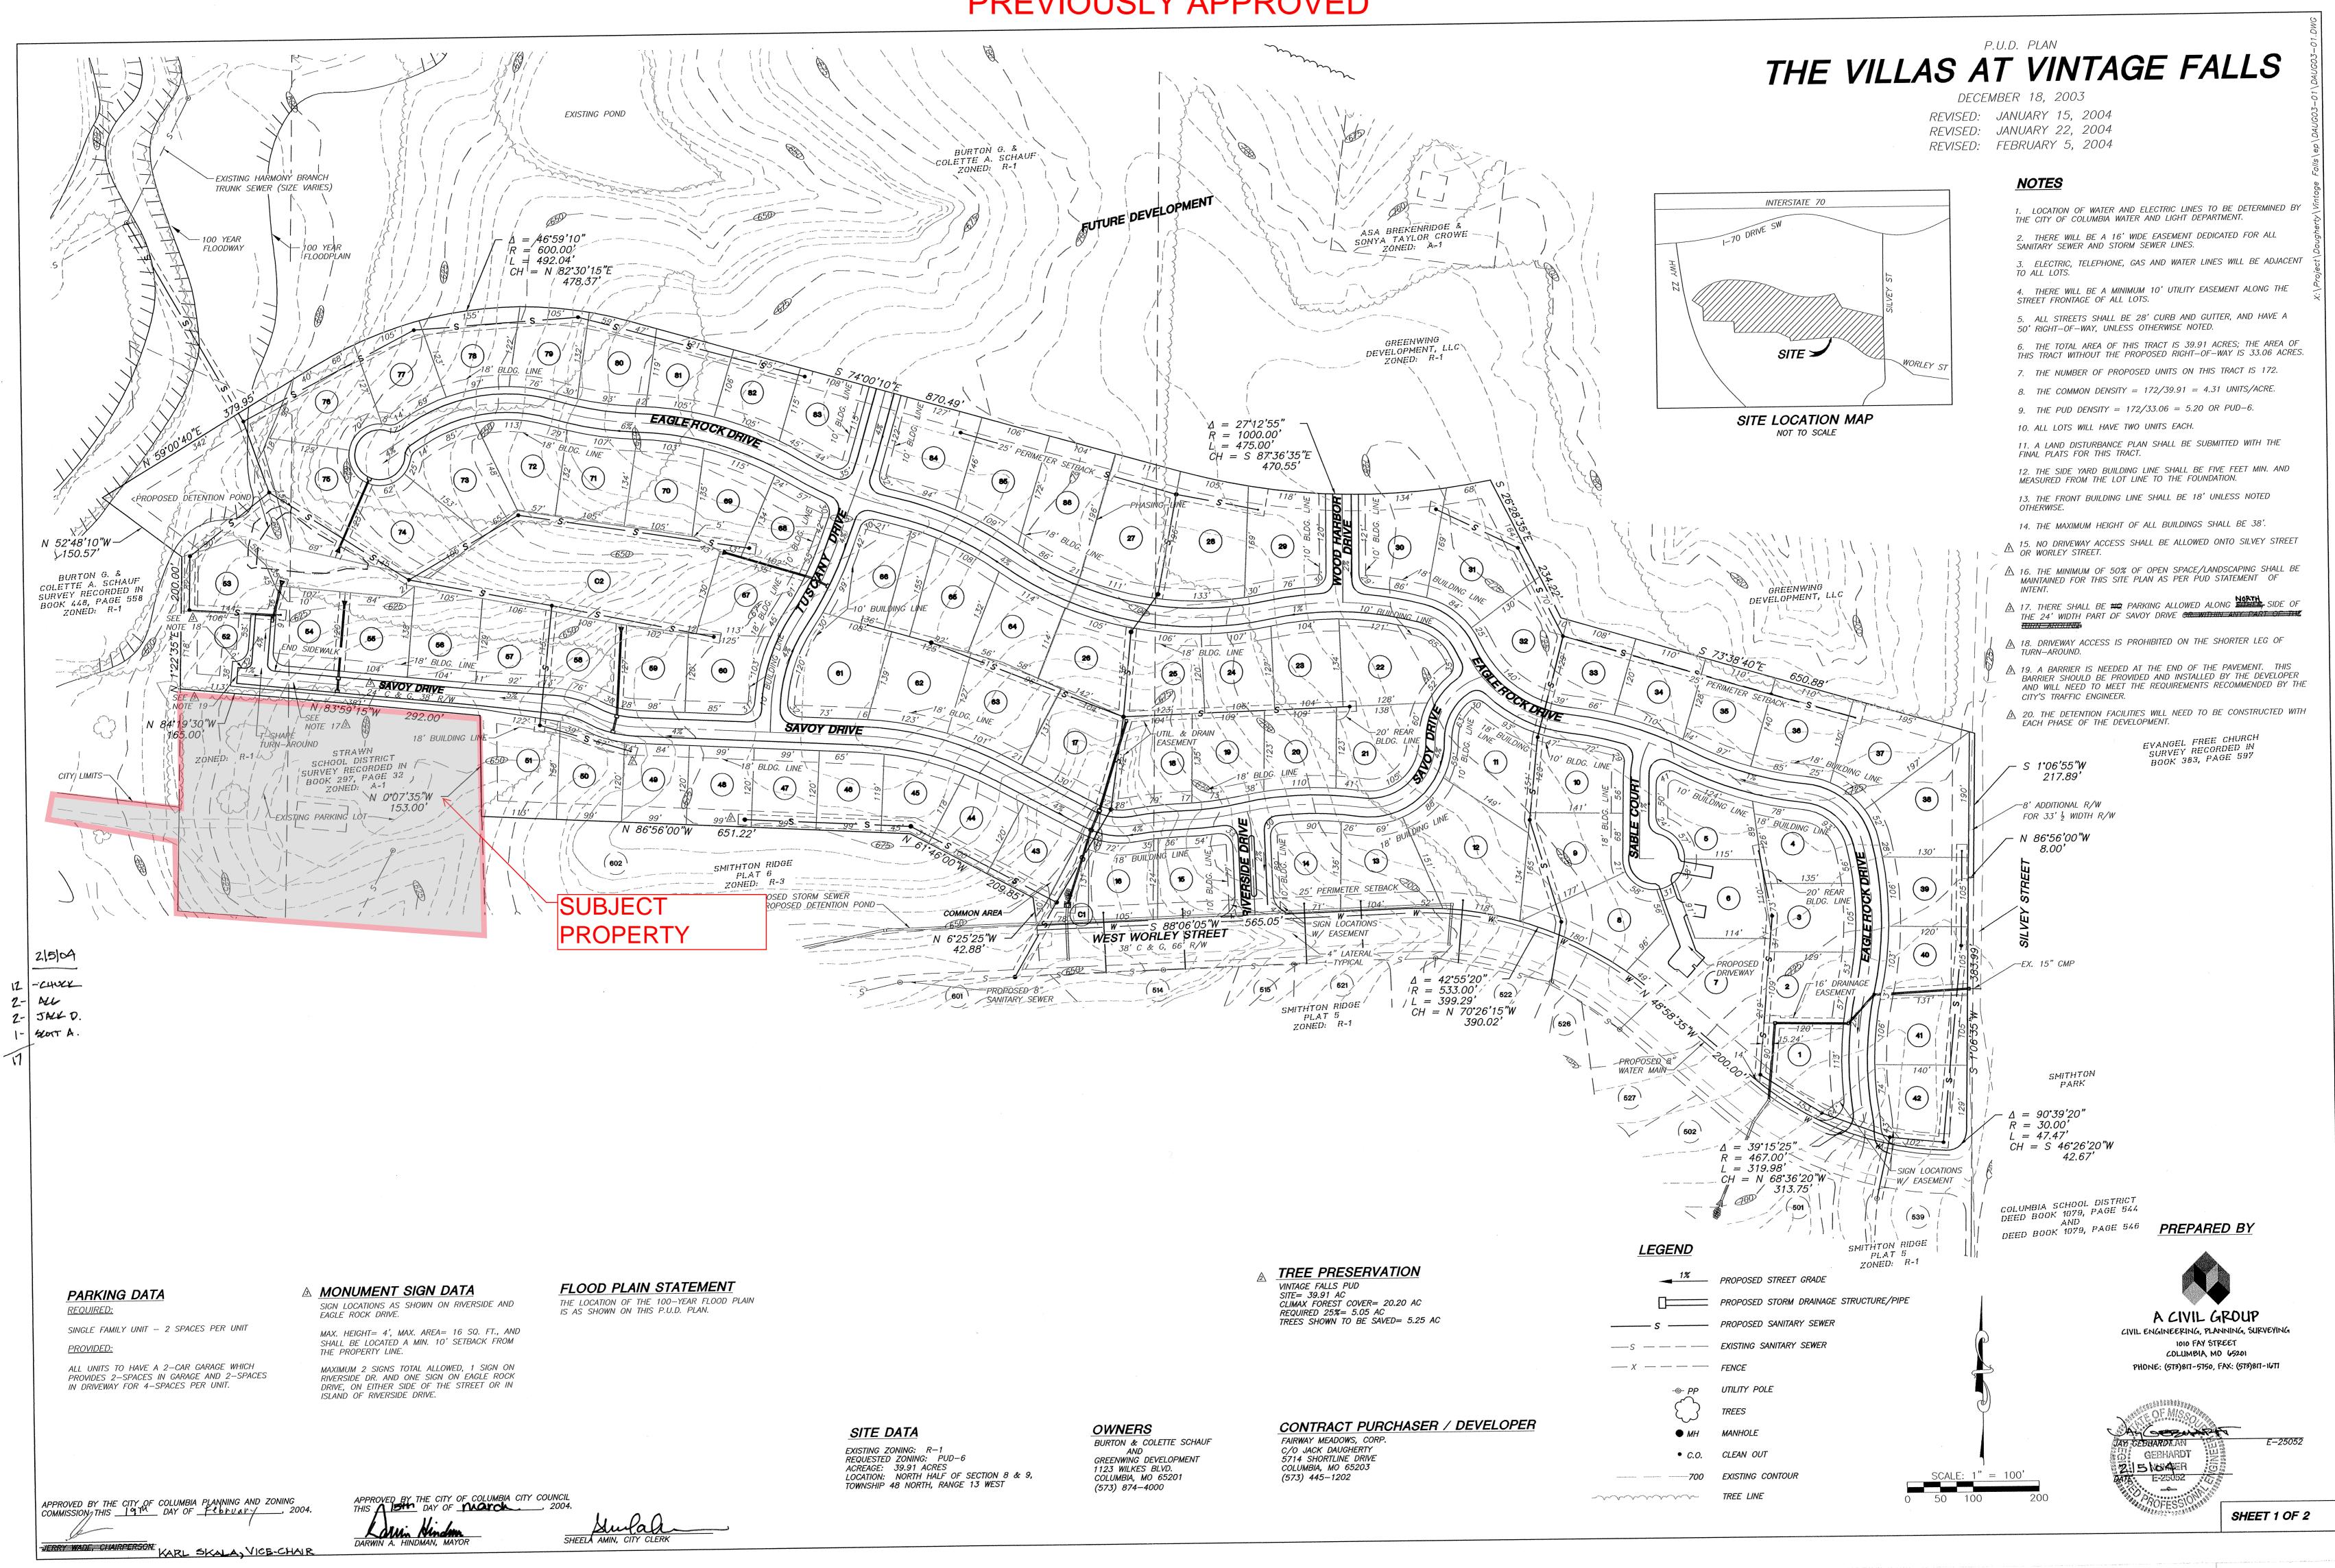

# PREVIOUSLY APPROVED

PREVIOUSLY APPROVED

REQUIRED SCREENING OF BACK PATIOS SHALL BE
ACCOMPLISHED BY DIFFERENT METHODS CONSISTING
OF LANDSCAPING, OR BERMS OR FENCING OR WALLS,
ALL OF WHICH WILL MEET OR EXCEED THE CITY'S
STANDARDS FOR SCREENING FOR THIS SITUATION