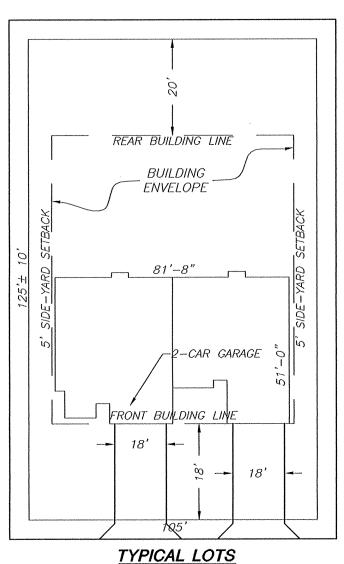

TYPICAL LANDSCAPING (LOTS THAT BACK-UP TO WEST WORLEY STREET)

TYPICAL LANDSCAPING
(REMAINING LOTS)

(SEE NOTE 16 FOR MINIMUM PERCENTAGE

OF LANDSCAPING)

TYPICAL FUTURE
ZERO LOT-LINE

TYPICAL LAYOUTS PUD LOTS

DRIVEWAY 3