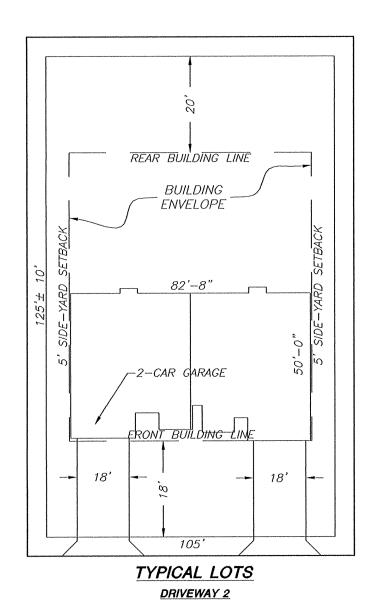

TYPICAL LANDSCAPING (LOTS THAT BACK-UP TO WEST WORLEY STREET)

TYPICAL LANDSCAPING
(REMAINING LOTS)

(SEE NOTE 16 FOR MINIMUM PERCENTAGE

OF LANDSCAPING)

TYPICAL FUTURE
ZERO LOT-LINE

TYPICAL LAYOUTS PUD LOTS

DRIVEWAY 3