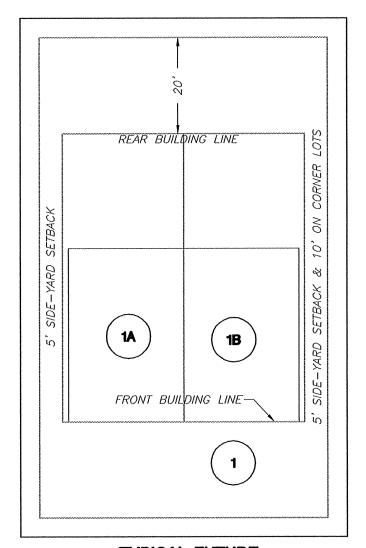

TYPICAL LANDSCAPING (LOTS THAT BACK-UP TO WEST WORLEY STREET)

TYPICAL LANDSCAPING
(REMAINING LOTS)

(SEE NOTE 16 FOR MINIMUM PERCENTAGE

OF LANDSCAPING)

TYPICAL FUTURE
ZERO LOT-LINE

TYPICAL LAYOUTS PUD LOTS

DRIVEWAY 3