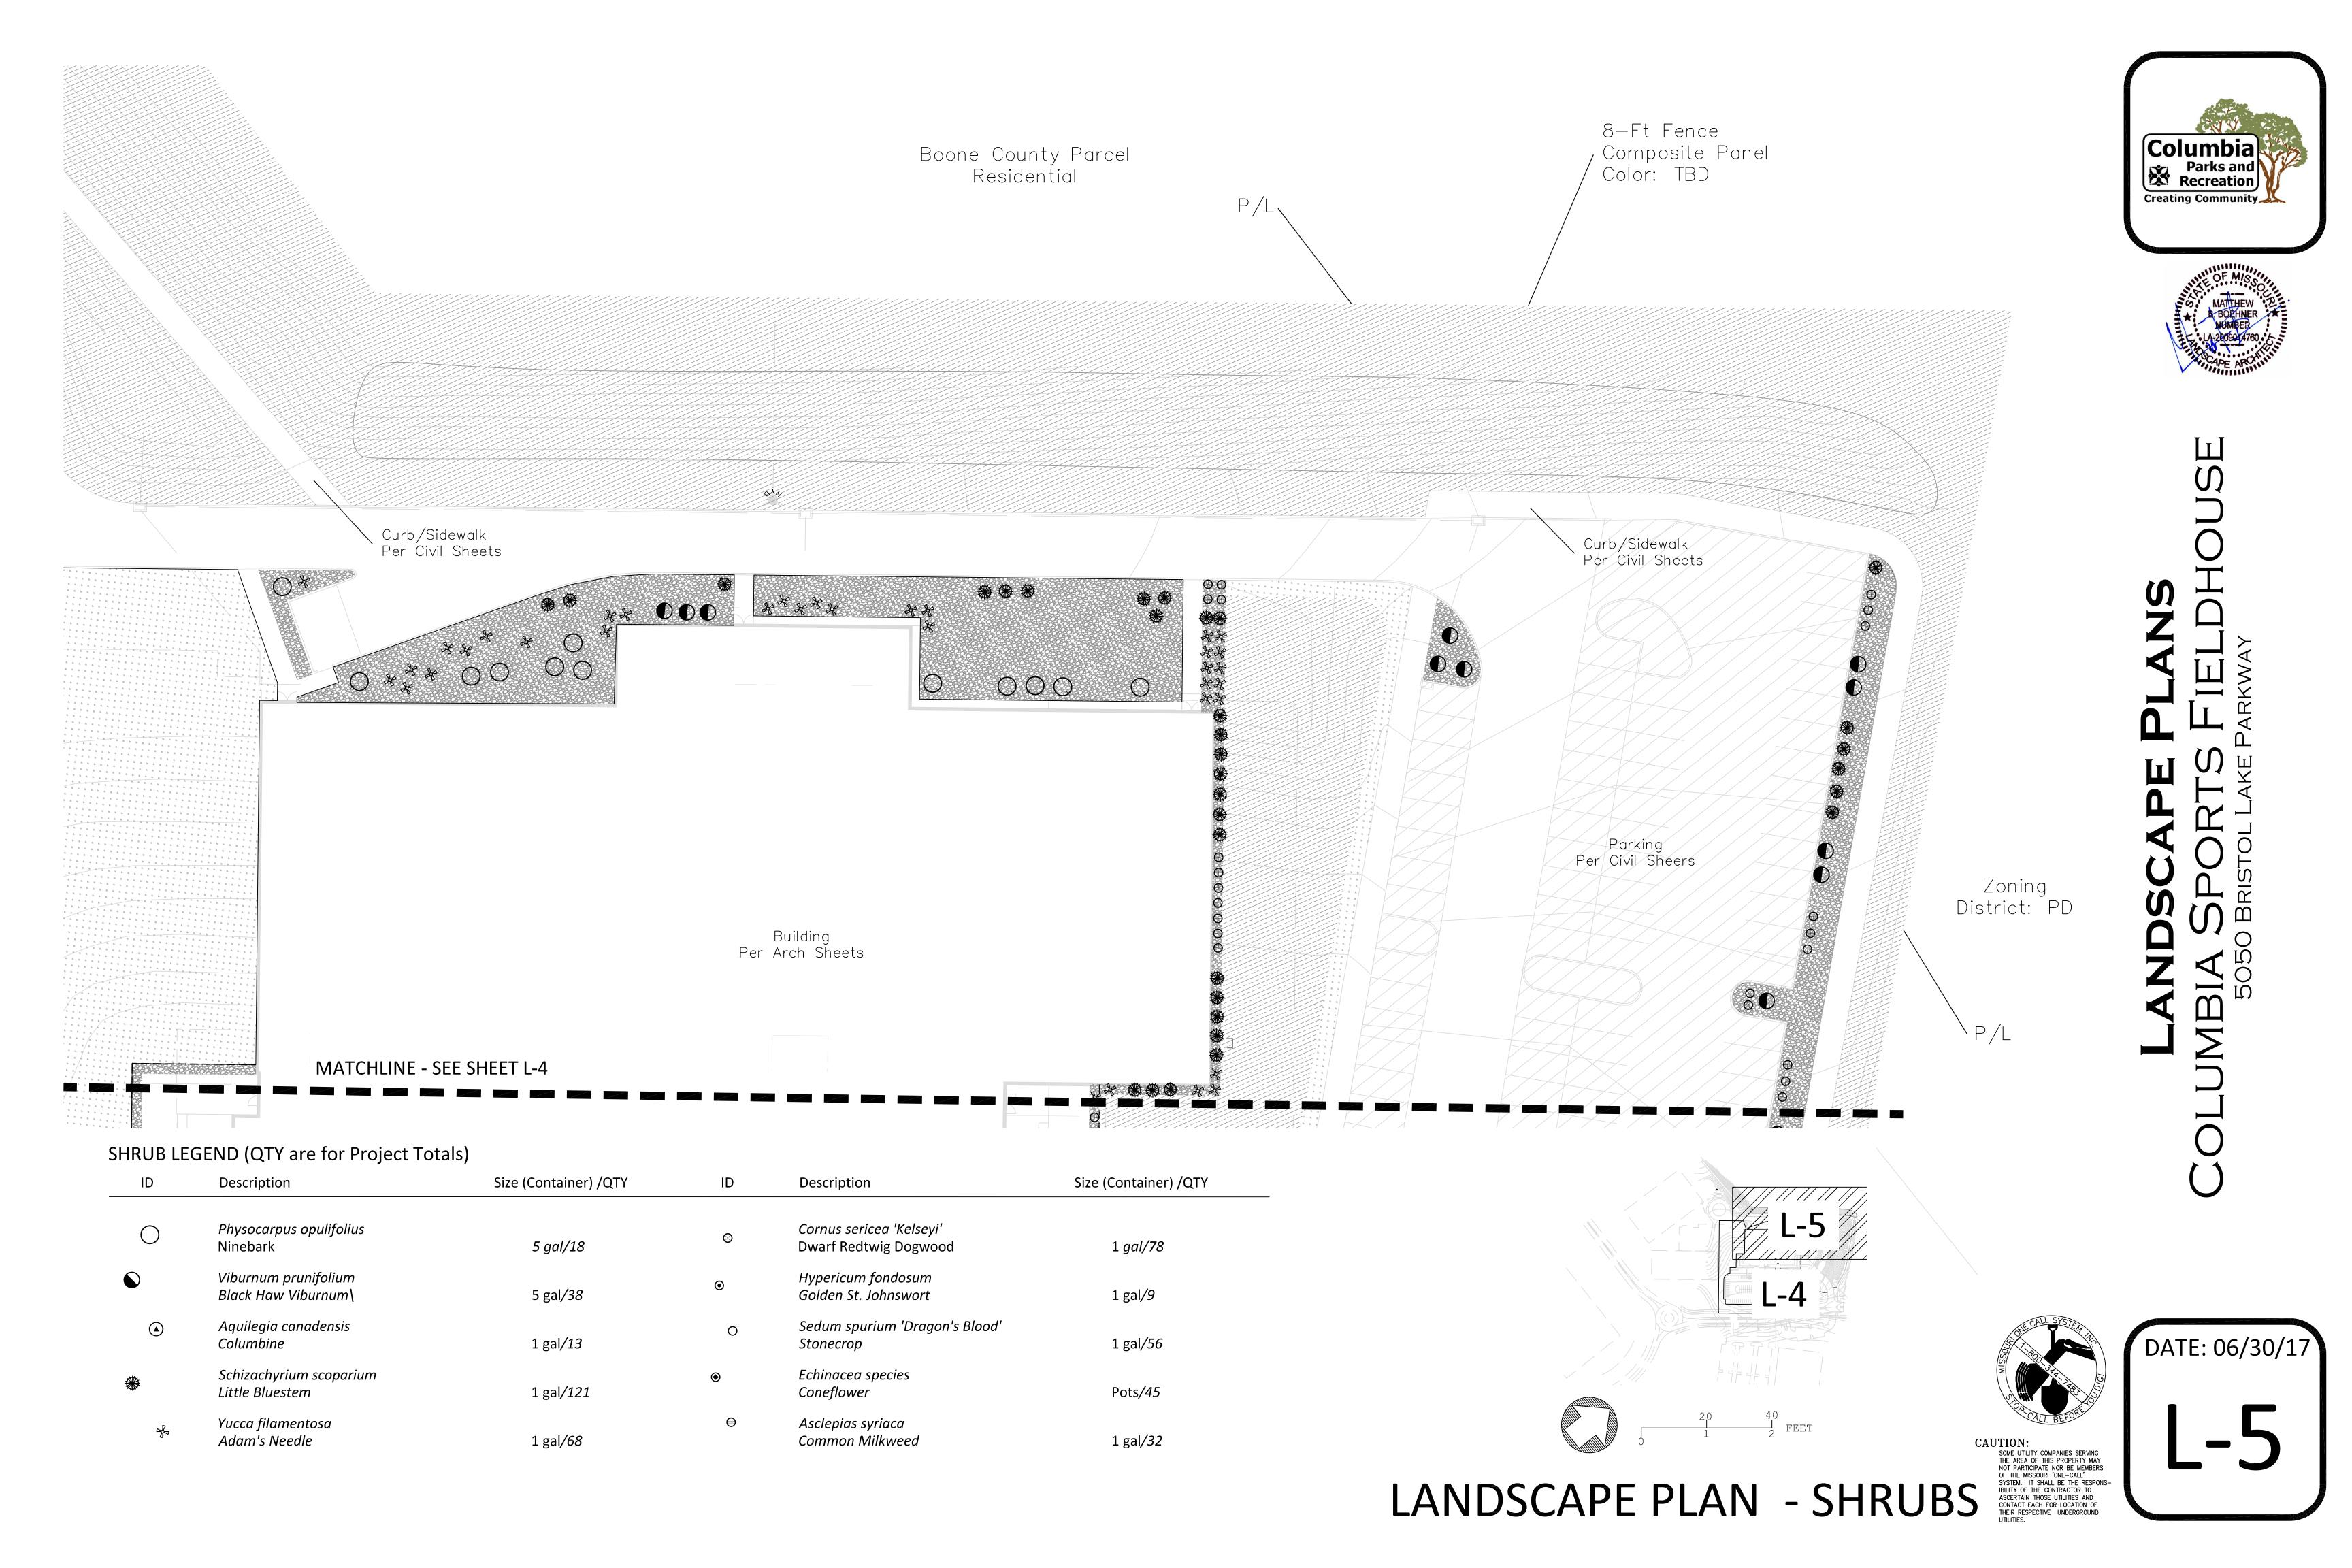

\* Tree Planting Detail per City Standard 1000.09 as applicable

TREE LEGEND (QTY are for Project Totals)

| 6 | Site Select Boulders                                                | -/L-6    | 61                     |
|---|---------------------------------------------------------------------|----------|------------------------|
|   | Turfgrass<br>Festuca arundinacea 'Rebe<br>Festuca arundinacea 'Rebe | • •      | 25,500 SF<br>15,000 SF |
|   | Native Seed Mix                                                     | -/L-6    | 80,500 SF              |
|   | Rainbow Rock Groundcove                                             | er -/L-6 | 19,750 SF              |
|   | Tree Callout Guide                                                  | 2<br>MB  | - Quantity             |
|   |                                                                     |          | — ID (Refer to Legend) |