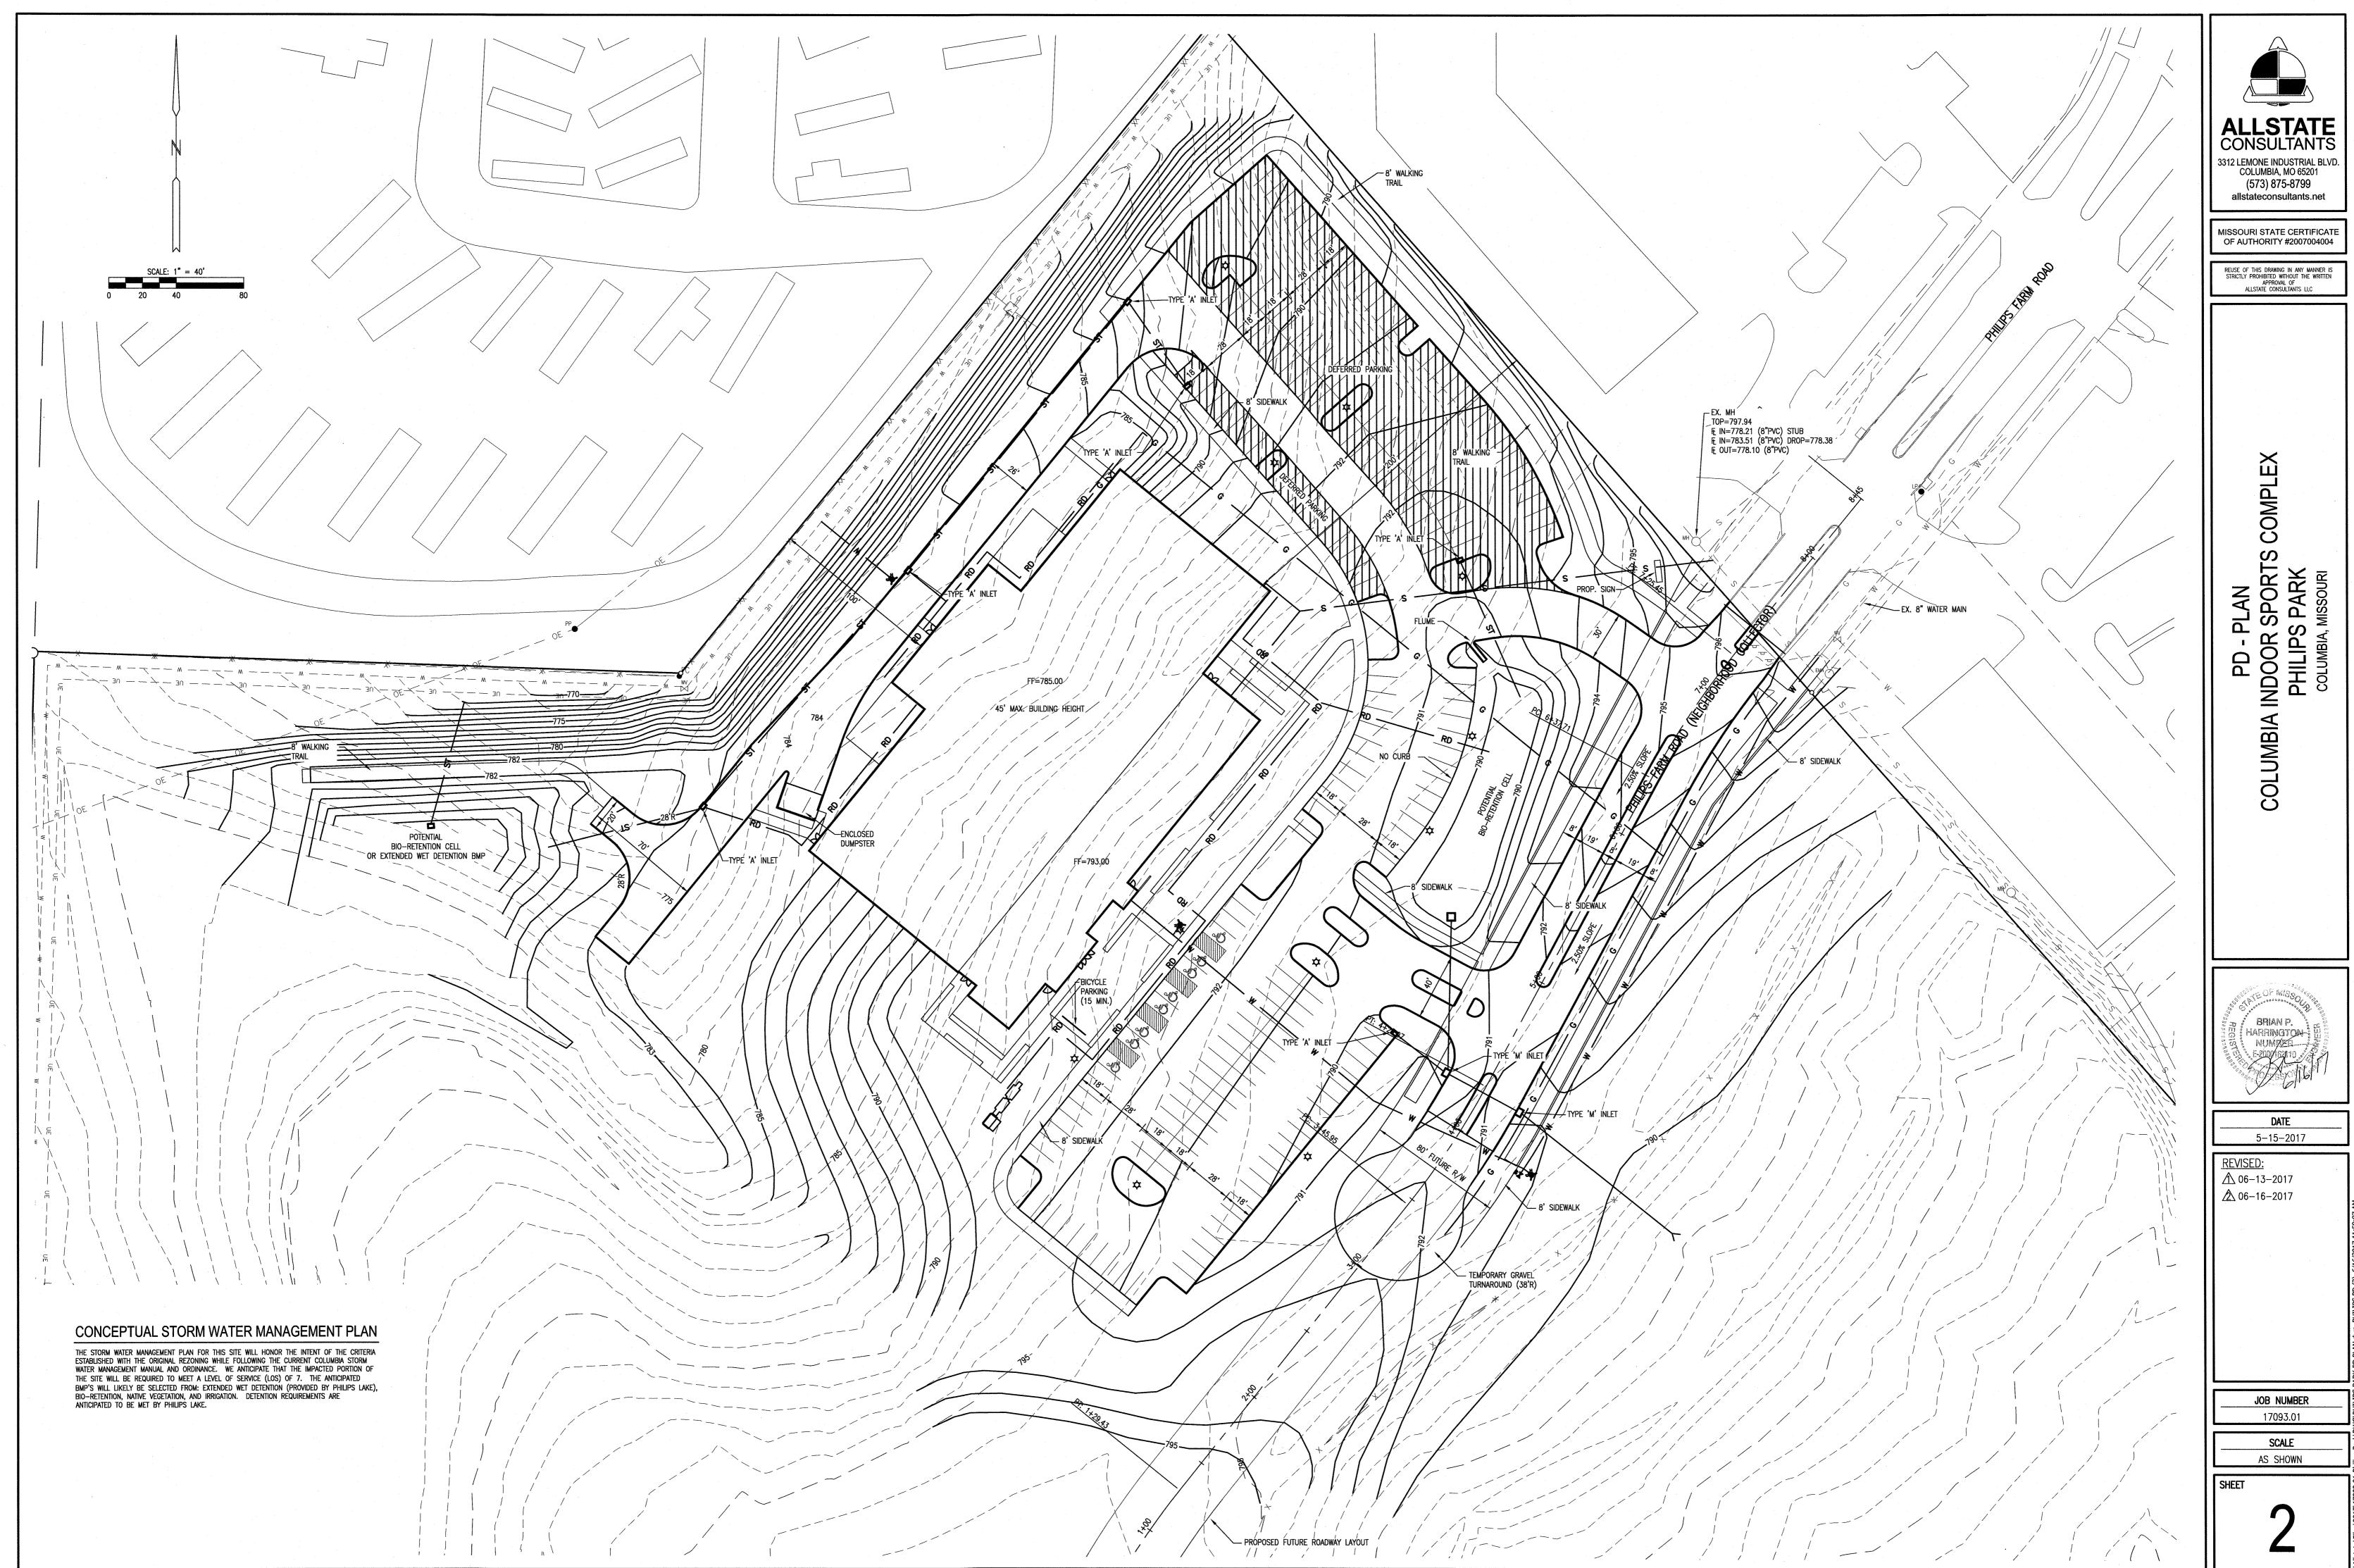

DATE

5-15-2017

⚠ 06-13-2017 **△**2017 **△**2017

JOB NUMBER

SCALE AS SHOWN

| ID | Description                                      | Size (Caliper) /QTY | ID | Description                                     | Size (Caliper) /QTY |  |
|----|--------------------------------------------------|---------------------|----|-------------------------------------------------|---------------------|--|
| AS | <i>Amelanchier arborea</i><br>Downy Serviceberry | 2"/29               | CK | <i>Cladrastis kentukea</i><br>Yellowood         | 2"/8                |  |
| QA | Quercus alba<br>White Oak                        | 3"/13               | PS | Pinus strobus<br>Eastern White Pine             | 3"/13               |  |
| CC | Cercis canadensis<br>Eastern Redbud              | 2"/14               | TD | Taxodium distichum var.<br>Pond Cypress         | imbricarium<br>2"/5 |  |
| NS | Nyssa sylvatica<br>Black Gum                     | 3"/4                | VR | Viburnum rhytidophyllur<br>Leatherleaf Viburnum | n<br>2"/34          |  |
| BN | Betula nigra 'Heritage'<br>River Birch           | 2"/8                | PA | Picea abies<br>Norway Spruce                    | 3"/11               |  |

\* Tree Planting Detail per City Standard 1000.09 as applicable

TREE LEGEND (QTY are for Project Totals)

| 6 | Site Select Boulders                                                | -/L-6    | 61                     |
|---|---------------------------------------------------------------------|----------|------------------------|
|   | Turfgrass<br>Festuca arundinacea 'Rebe<br>Festuca arundinacea 'Rebe | • •      | 25,500 SF<br>15,000 SF |
|   | Native Seed Mix                                                     | -/L-6    | 80,500 SF              |
|   | Rainbow Rock Groundcove                                             | er -/L-6 | 19,750 SF              |
|   | Tree Callout Guide                                                  | 2<br>MB  | - Quantity             |
|   |                                                                     |          | — ID (Refer to Legend) |

## COLUMBIA SPORTS FIELDHOUSE