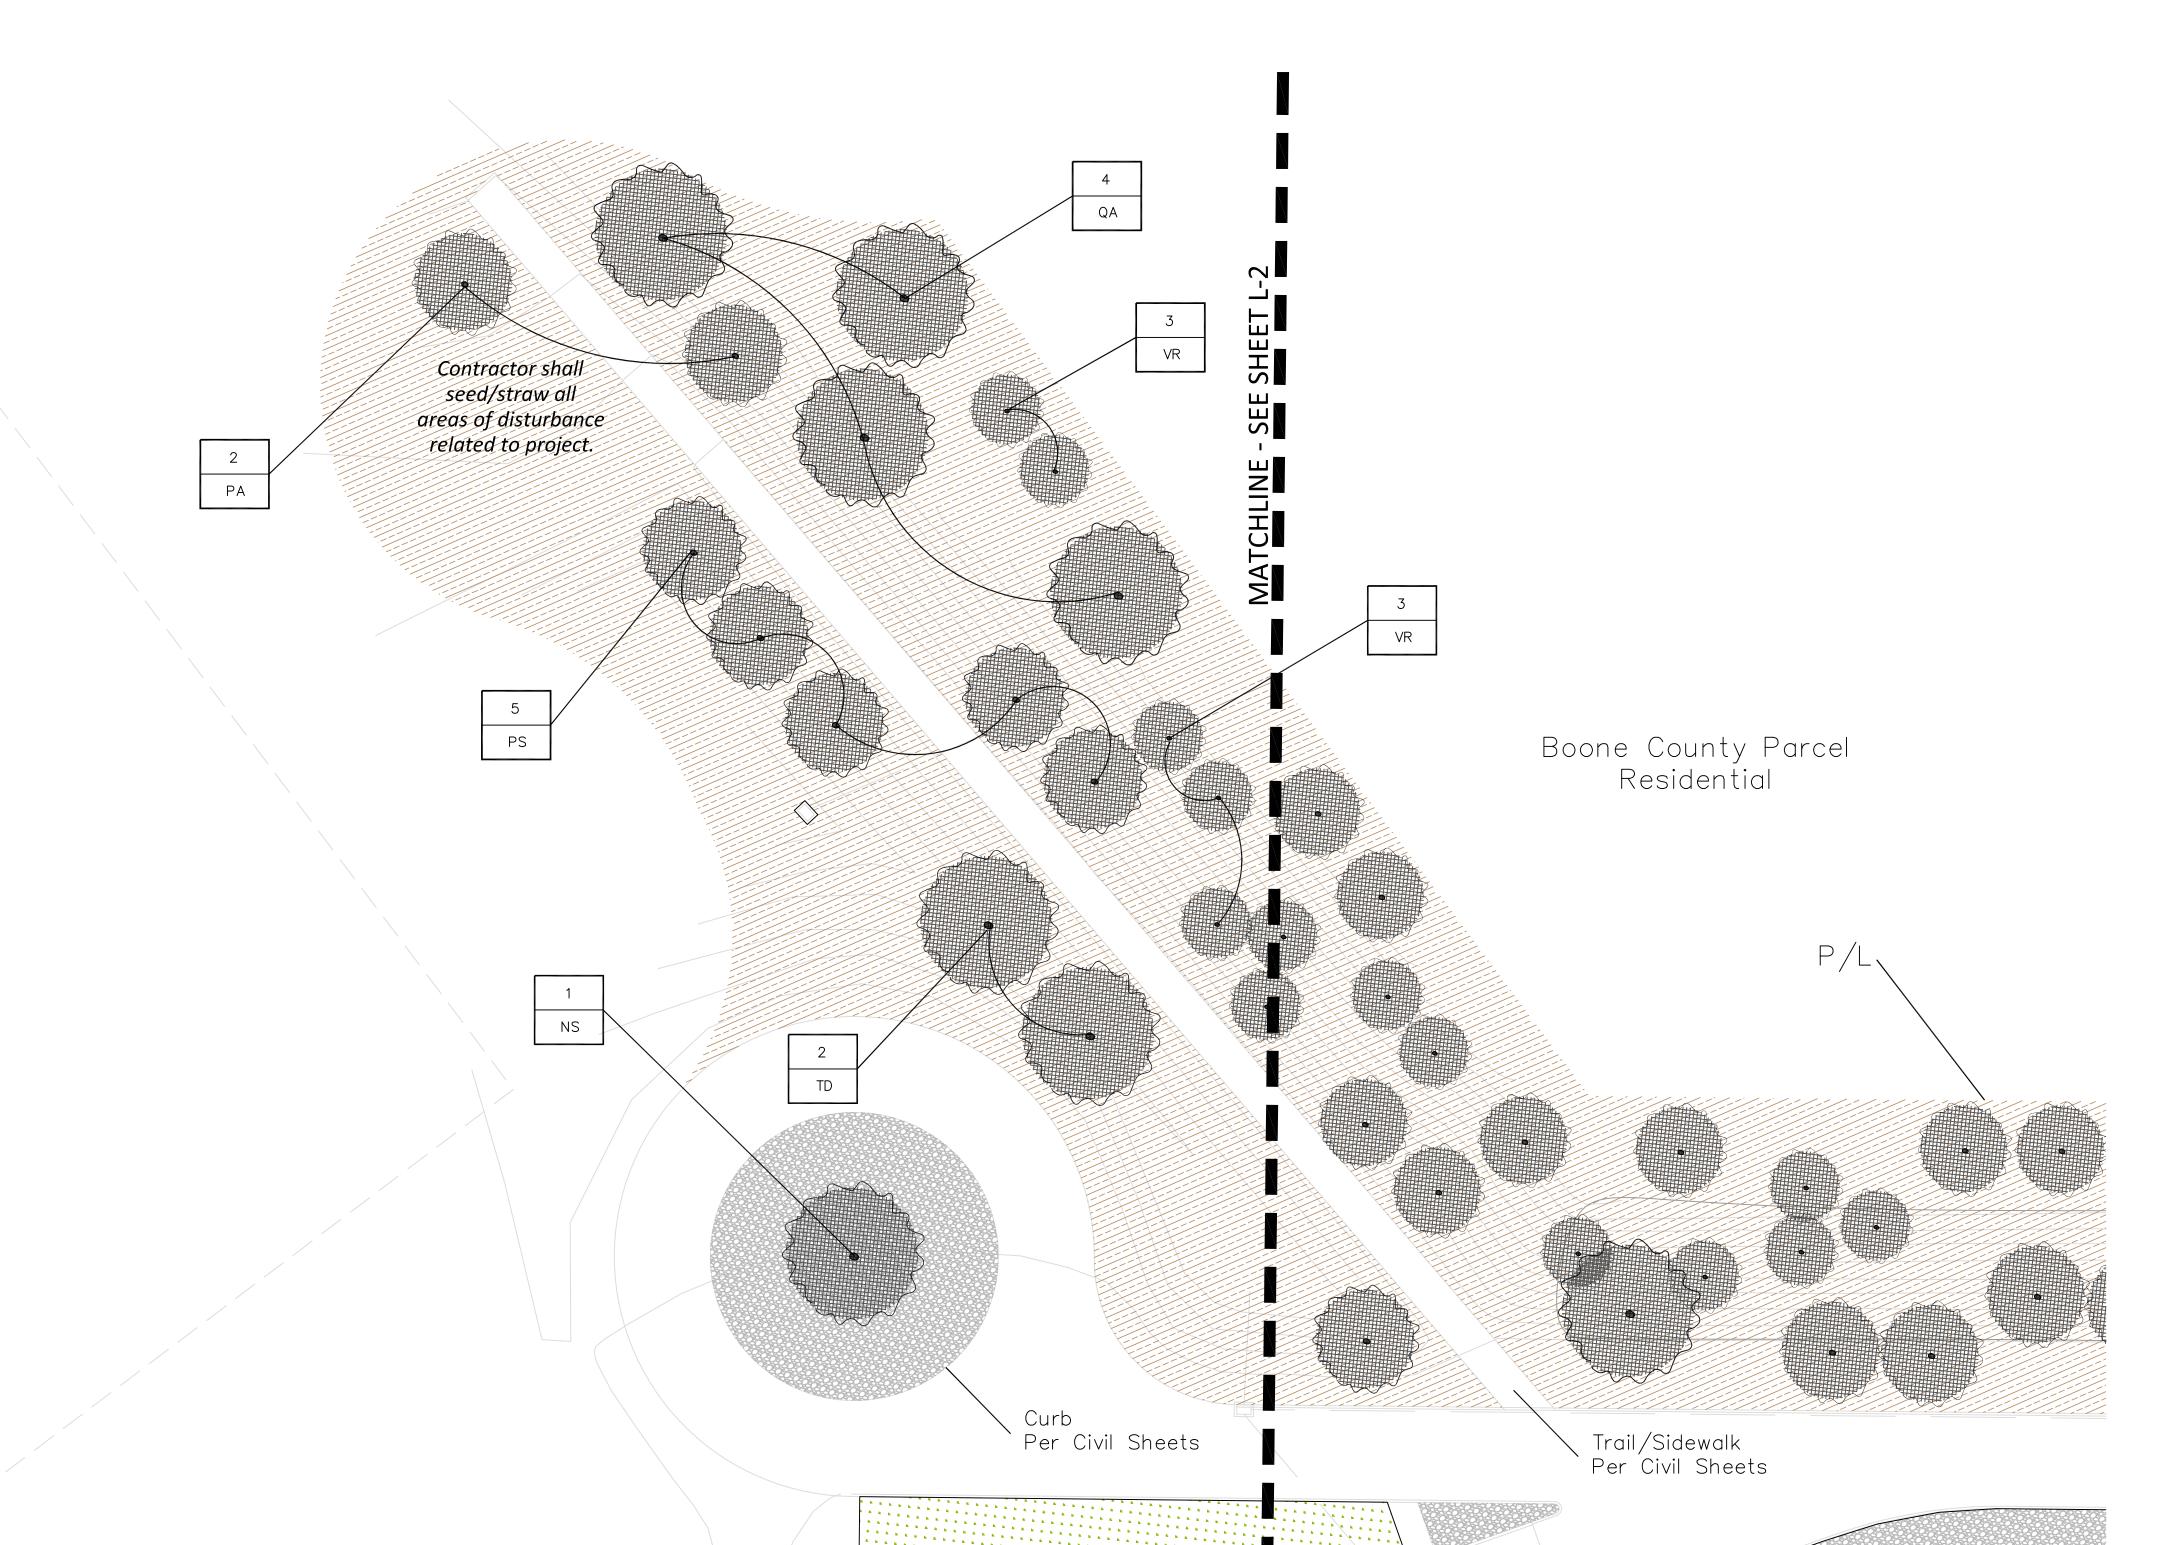

DATE

5-15-2017

⚠ 06-13-2017 **△**2017 **△**2017

JOB NUMBER

SCALE AS SHOWN

| ID | Description                                      | Size (Caliper) /QTY | ID | Description                                     | Size (Caliper) /QTY |  |
|----|--------------------------------------------------|---------------------|----|-------------------------------------------------|---------------------|--|
| AS | <i>Amelanchier arborea</i><br>Downy Serviceberry | 2"/29               | CK | <i>Cladrastis kentukea</i><br>Yellowood         | 2"/8                |  |
| QA | Quercus alba<br>White Oak                        | 3"/13               | PS | Pinus strobus<br>Eastern White Pine             | 3"/13               |  |
| CC | Cercis canadensis<br>Eastern Redbud              | 2"/14               | TD | Taxodium distichum var.<br>Pond Cypress         | imbricarium<br>2"/5 |  |
| NS | Nyssa sylvatica<br>Black Gum                     | 3"/4                | VR | Viburnum rhytidophyllur<br>Leatherleaf Viburnum | n<br>2"/34          |  |
| BN | Betula nigra 'Heritage'<br>River Birch           | 2"/8                | PA | Picea abies<br>Norway Spruce                    | 3"/11               |  |

\* Tree Planting Detail per City Standard 1000.09 as applicable

TREE LEGEND (QTY are for Project Totals)

| 6 | Site Select Boulders                                                | -/L-6    | 61                     |
|---|---------------------------------------------------------------------|----------|------------------------|
|   | Turfgrass<br>Festuca arundinacea 'Rebe<br>Festuca arundinacea 'Rebe | • •      | 25,500 SF<br>15,000 SF |
|   | Native Seed Mix                                                     | -/L-6    | 80,500 SF              |
|   | Rainbow Rock Groundcove                                             | er -/L-6 | 19,750 SF              |
|   | Tree Callout Guide                                                  | 2<br>MB  | - Quantity             |
|   |                                                                     |          | — ID (Refer to Legend) |

## COLUMBIA SPORTS FIELDHOUSE