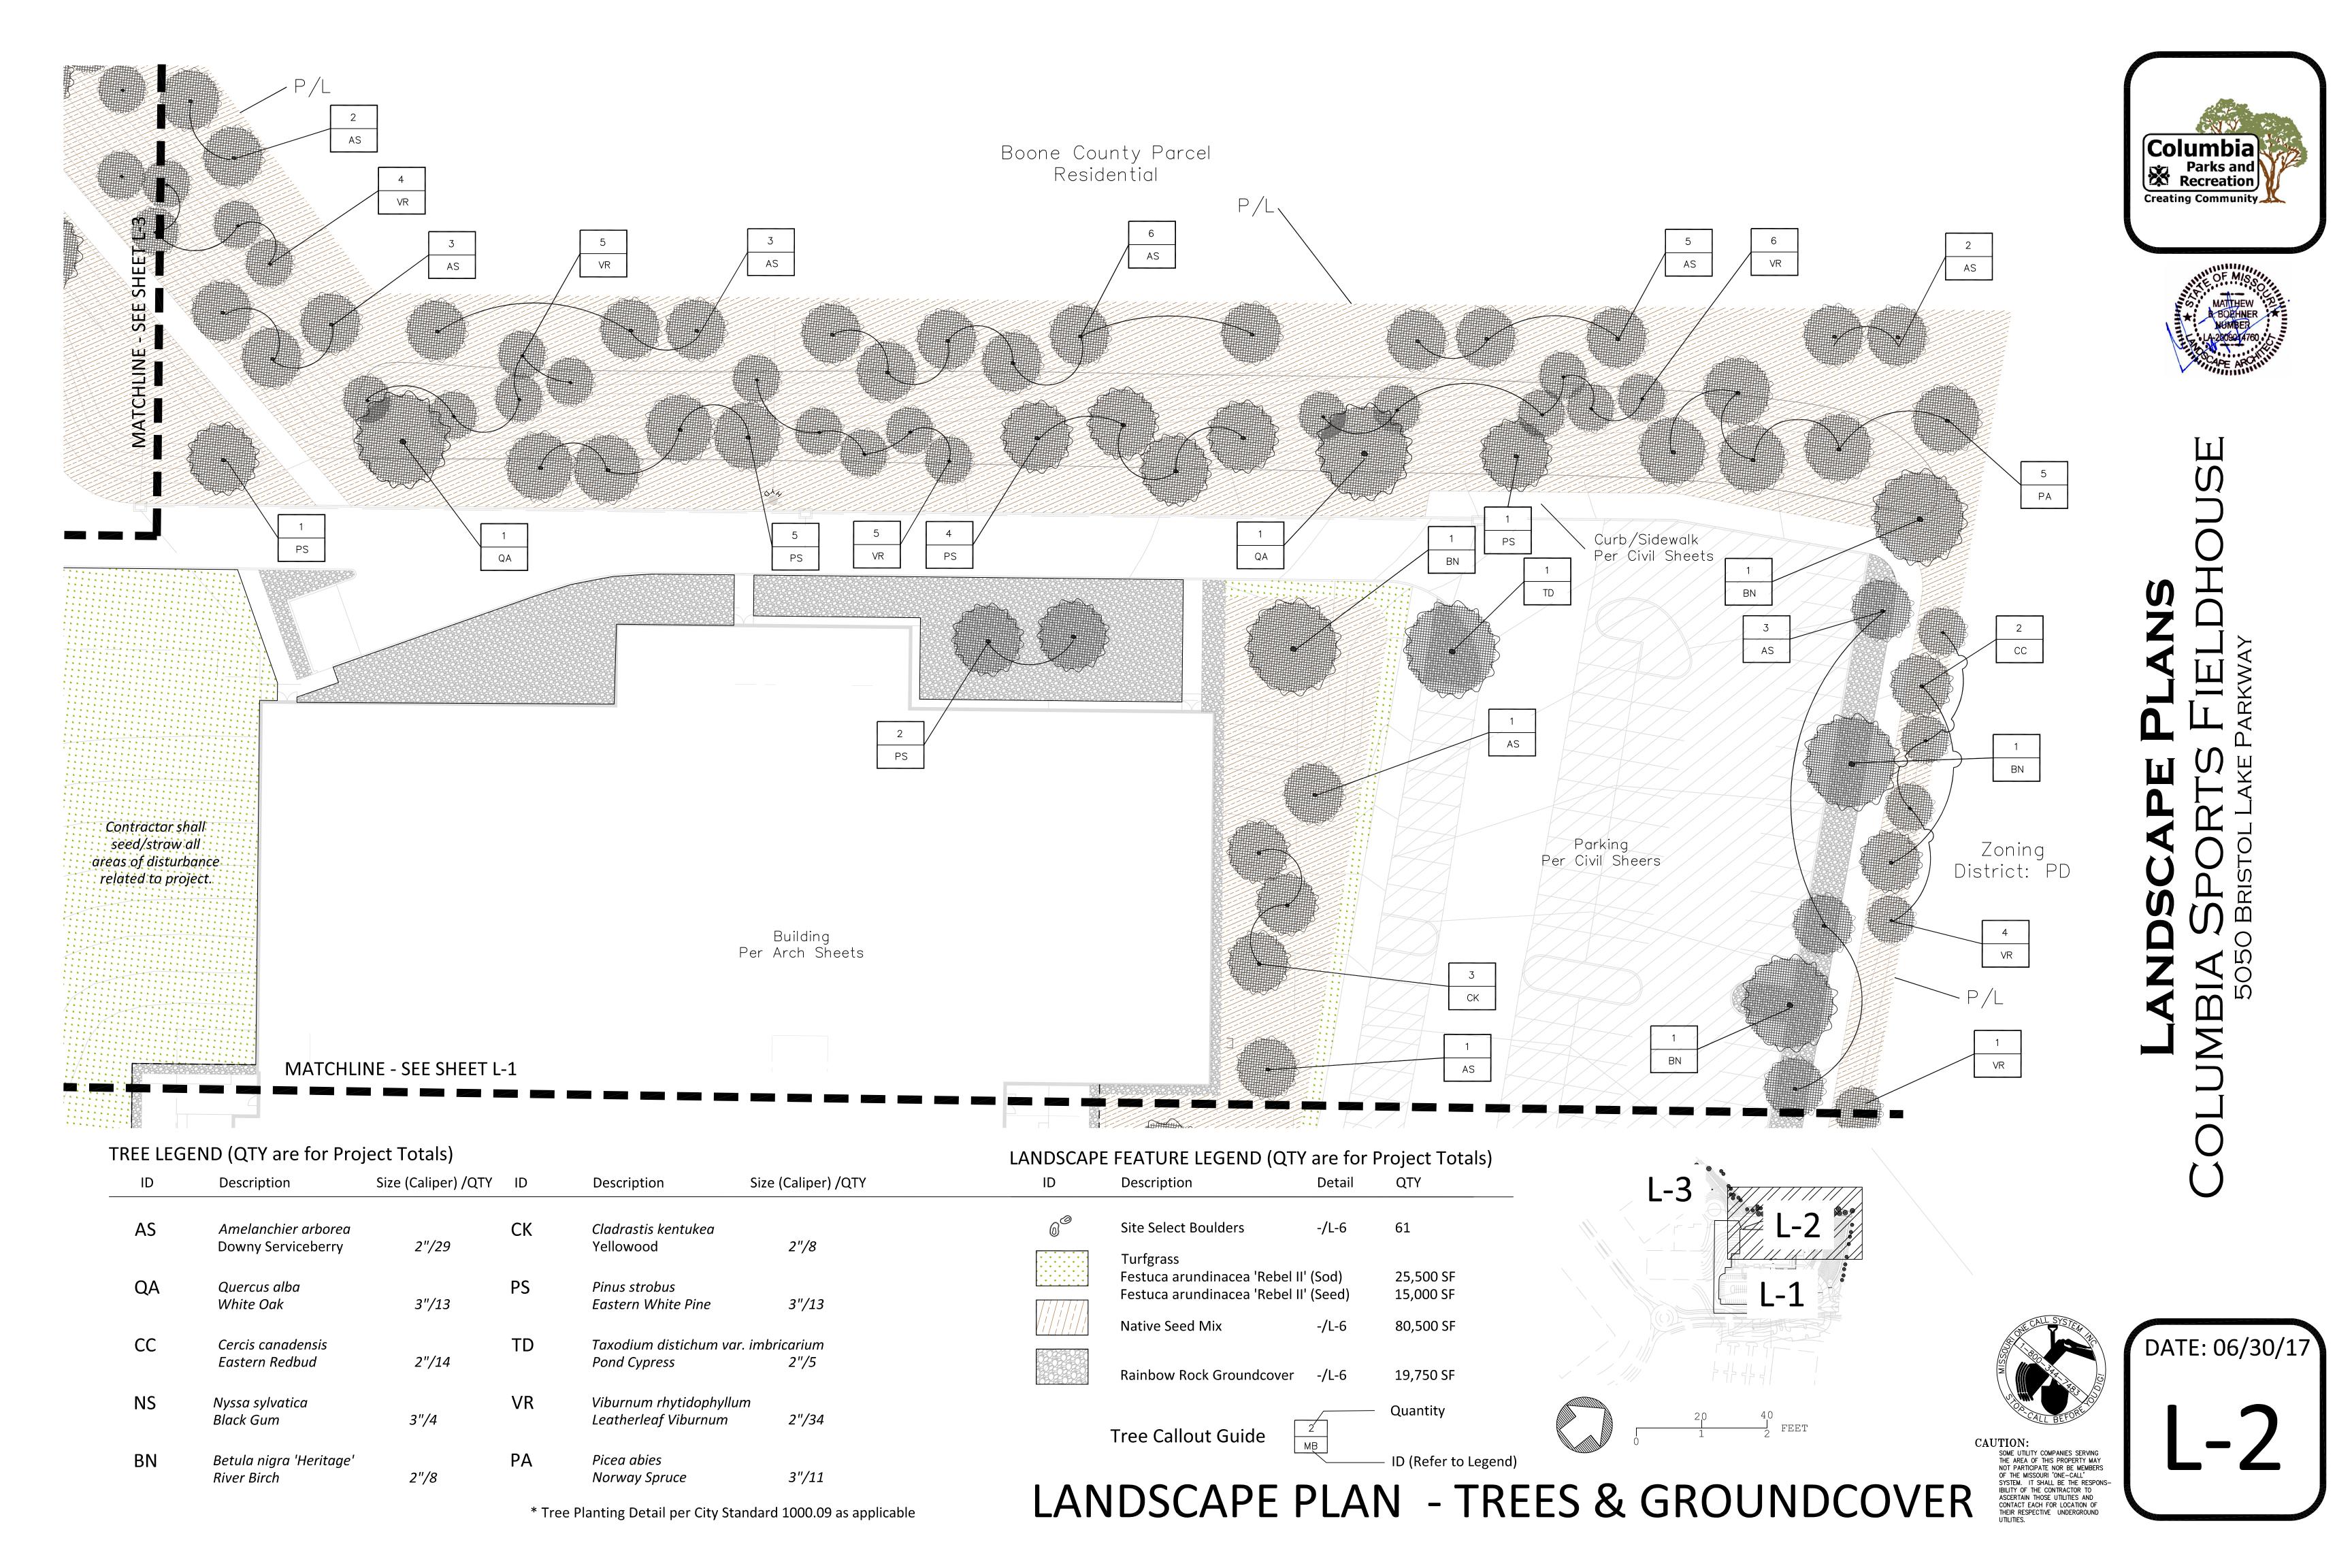

DATE

5-15-2017

⚠ 06-13-2017 **△**2017 **△**2017

JOB NUMBER

SCALE AS SHOWN

| ID | Description                                      | Size (Caliper) /QTY | ID | Description                                     | Size (Caliper) /QTY |  |
|----|--------------------------------------------------|---------------------|----|-------------------------------------------------|---------------------|--|
| AS | <i>Amelanchier arborea</i><br>Downy Serviceberry | 2"/29               | CK | <i>Cladrastis kentukea</i><br>Yellowood         | 2"/8                |  |
| QA | Quercus alba<br>White Oak                        | 3"/13               | PS | Pinus strobus<br>Eastern White Pine             | 3"/13               |  |
| CC | Cercis canadensis<br>Eastern Redbud              | 2"/14               | TD | Taxodium distichum var.<br>Pond Cypress         | imbricarium<br>2"/5 |  |
| NS | Nyssa sylvatica<br>Black Gum                     | 3"/4                | VR | Viburnum rhytidophyllur<br>Leatherleaf Viburnum | n<br>2"/34          |  |
| BN | Betula nigra 'Heritage'<br>River Birch           | 2"/8                | PA | Picea abies<br>Norway Spruce                    | 3"/11               |  |

\* Tree Planting Detail per City Standard 1000.09 as applicable

TREE LEGEND (QTY are for Project Totals)

| 6 | Site Select Boulders                                                | -/L-6    | 61                     |
|---|---------------------------------------------------------------------|----------|------------------------|
|   | Turfgrass<br>Festuca arundinacea 'Rebe<br>Festuca arundinacea 'Rebe | • •      | 25,500 SF<br>15,000 SF |
|   | Native Seed Mix                                                     | -/L-6    | 80,500 SF              |
|   | Rainbow Rock Groundcove                                             | er -/L-6 | 19,750 SF              |
|   | Tree Callout Guide                                                  | 2<br>MB  | - Quantity             |
|   |                                                                     |          | — ID (Refer to Legend) |

## COLUMBIA SPORTS FIELDHOUSE