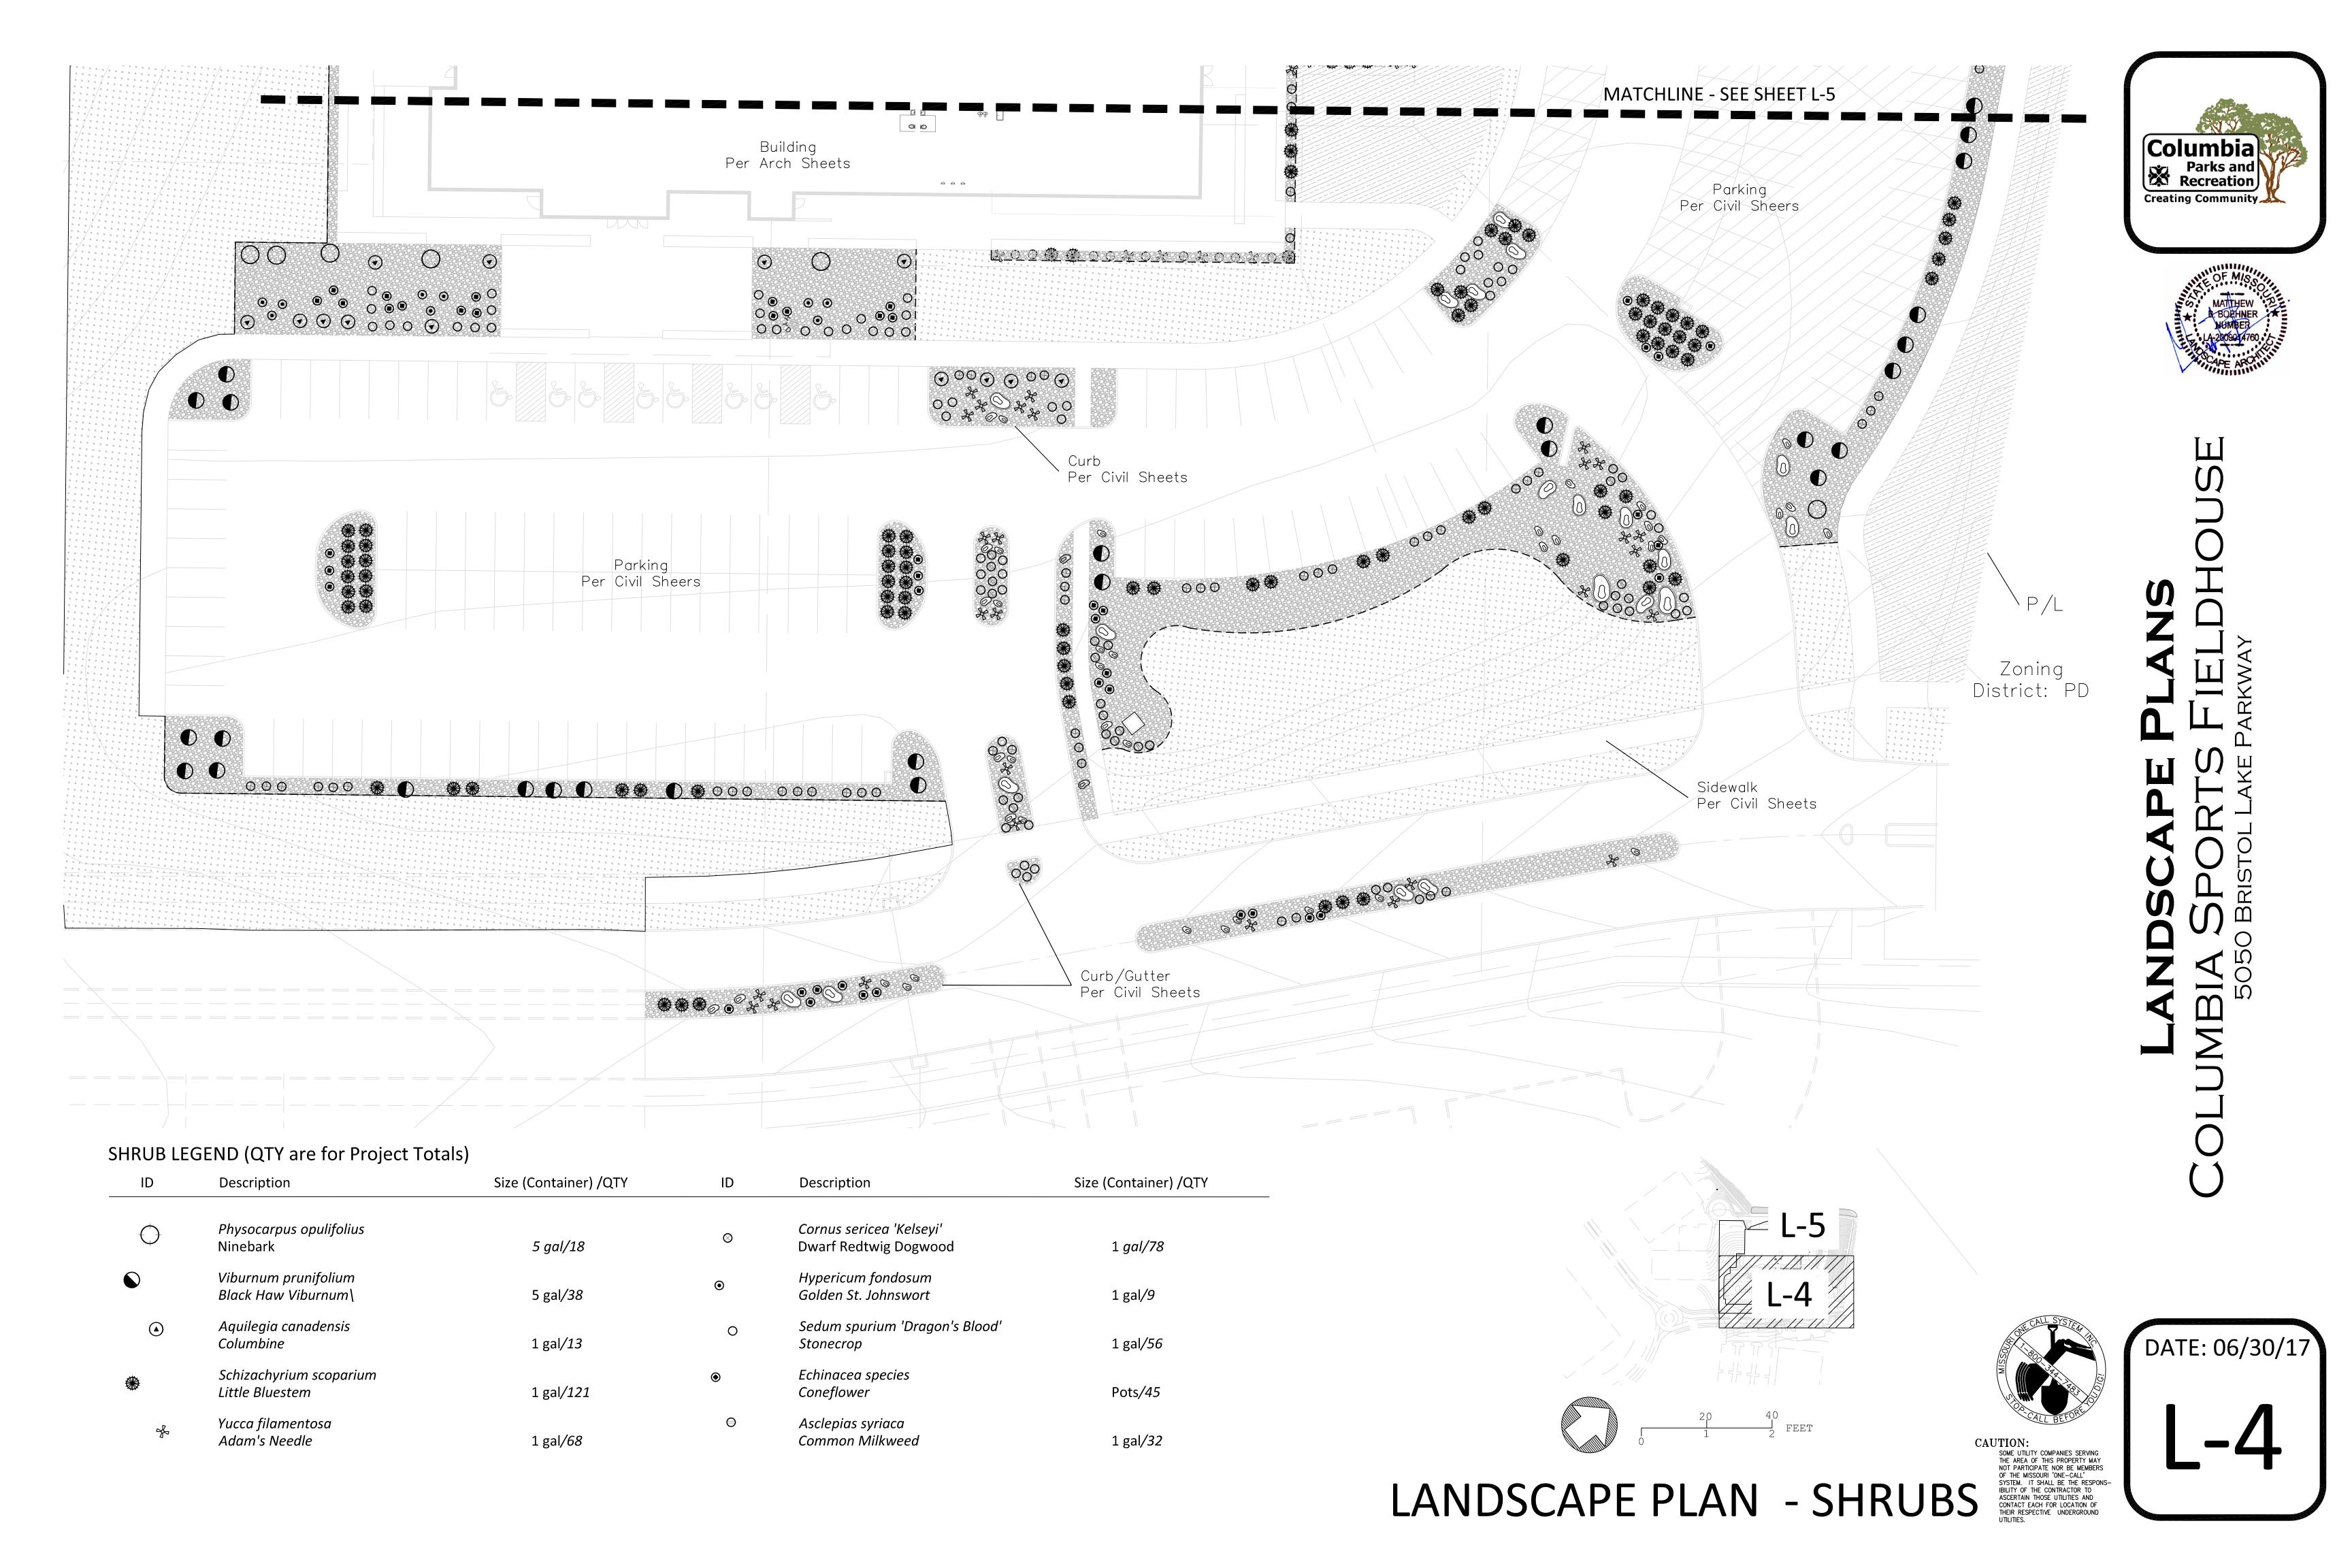

\* Tree Planting Detail per City Standard 1000.09 as applicable

TREE LEGEND (QTY are for Project Totals)

| 6 | Site Select Boulders                                                | -/L-6    | 61                     |
|---|---------------------------------------------------------------------|----------|------------------------|
|   | Turfgrass<br>Festuca arundinacea 'Rebe<br>Festuca arundinacea 'Rebe | • •      | 25,500 SF<br>15,000 SF |
|   | Native Seed Mix                                                     | -/L-6    | 80,500 SF              |
|   | Rainbow Rock Groundcove                                             | er -/L-6 | 19,750 SF              |
|   | Tree Callout Guide                                                  | 2<br>MB  | - Quantity             |
|   |                                                                     |          | — ID (Refer to Legend) |

## COLUMBIA SPORTS FIELDHOUSE