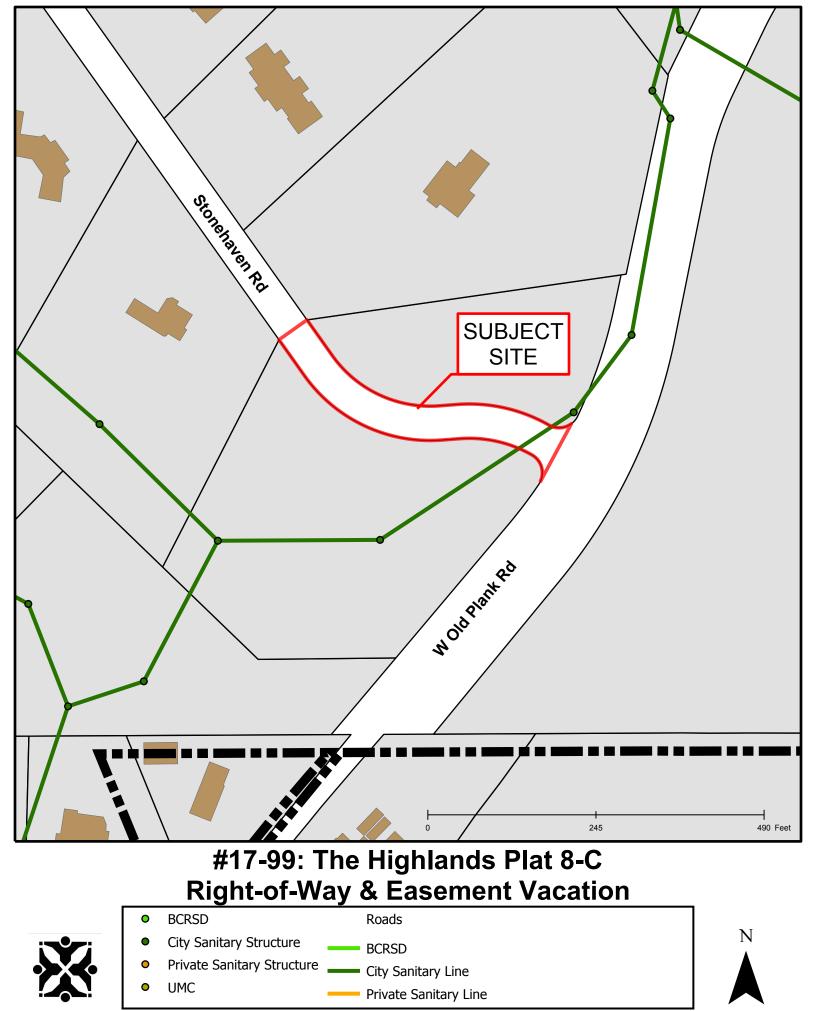

## #17-99: The Highlands Plat 8-C Right-of-Way & Easement Vacation

Ν

\_\_\_\_

Scenic Route

100-Year Floodplain

Roads

U-C Benton Stephens Urban Conservation District

Parcel Data Source: Boone County Assessor Created by The City of Columbia - Community Development Department Hillshade Data: Boone County GIS Office 2015 Imagery: Boone County Assessor's Office