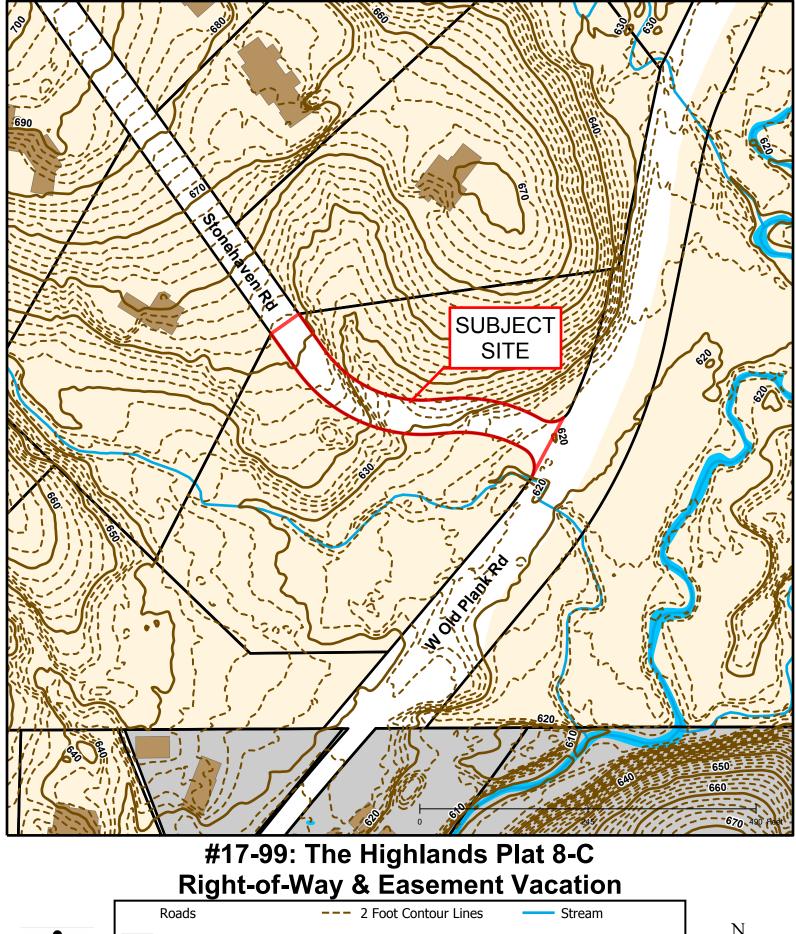

## #17-99: The Highlands Plat 8-C Right-of-Way & Easement Vacation

Ν

\_\_\_\_

Scenic Route

100-Year Floodplain

Roads

U-C Benton Stephens Urban Conservation District

Parcel Data Source: Boone County Assessor Created by The City of Columbia - Community Development Department Hillshade Data: Boone County GIS Office 2015 Imagery: Boone County Assessor's Office

Parcels

Streams Bodies of Water

Parcel Data Source: Boone County Assessor Created by The City of Columbia - Community Development Department Hillshade Data: Boone County GIS Office 2015 Imagery: Boone County Assessor's Office

Parcel Data Source: Boone County Assessor Created by The City of Columbia - Community Development Department Hillshade Data: Boone County GIS Office 2015 Imagery: Boone County Assessor's Office