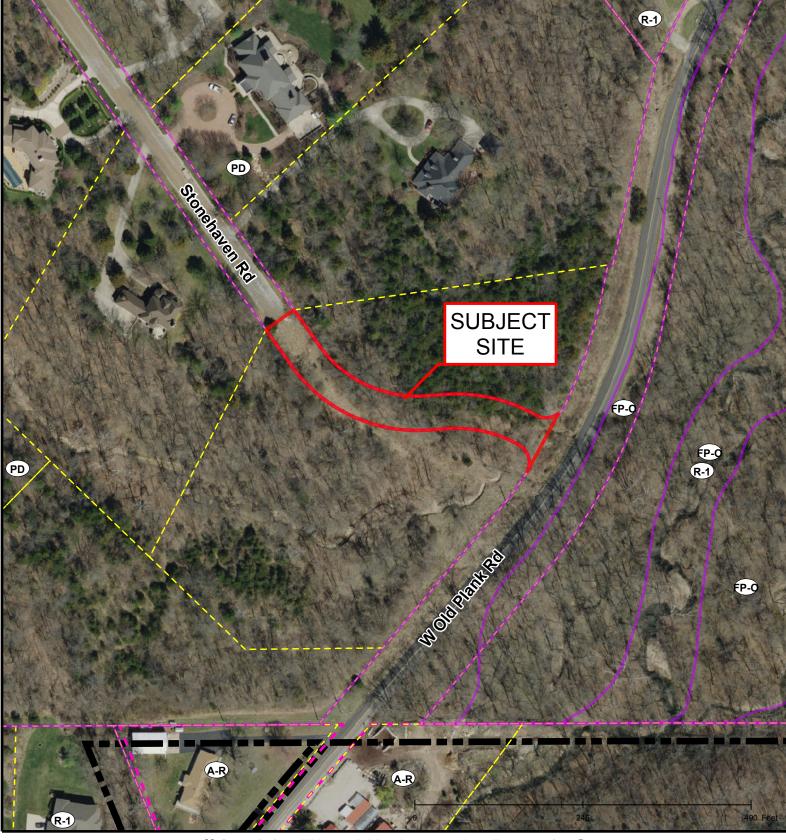

## #17-99: The Highlands Plat 8-C Right-of-Way & Easement Vacation

Ν

\_\_\_\_

Scenic Route

100-Year Floodplain

Roads

U-C Benton Stephens Urban Conservation District

Parcel Data Source: Boone County Assessor Created by The City of Columbia - Community Development Department Hillshade Data: Boone County GIS Office 2015 Imagery: Boone County Assessor's Office

Parcels

Streams Bodies of Water

Parcel Data Source: Boone County Assessor Created by The City of Columbia - Community Development Department Hillshade Data: Boone County GIS Office 2015 Imagery: Boone County Assessor's Office

Parcel Data Source: Boone County Assessor Created by The City of Columbia - Community Development Department Hillshade Data: Boone County GIS Office 2015 Imagery: Boone County Assessor's Office