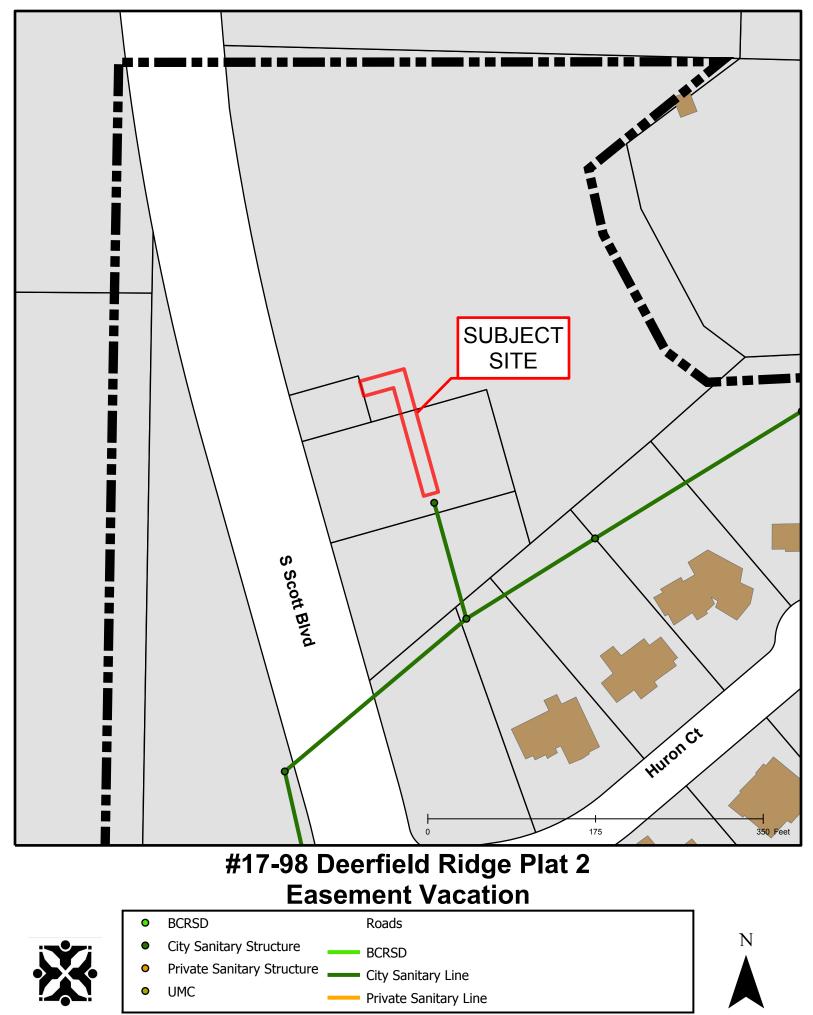

## #17-98 Deerfield Ridge Plat 2 Easement Vacation

Roads

Scenic Route

100-Year Floodplain

U-C Benton Stephens Urban Conservation District

N

Parcel Data Source: Boone County Assessor Created by The City of Columbia - Community Development Department Hillshade Data: Boone County GIS Office 2015 Imagery: Boone County Assessor's Office