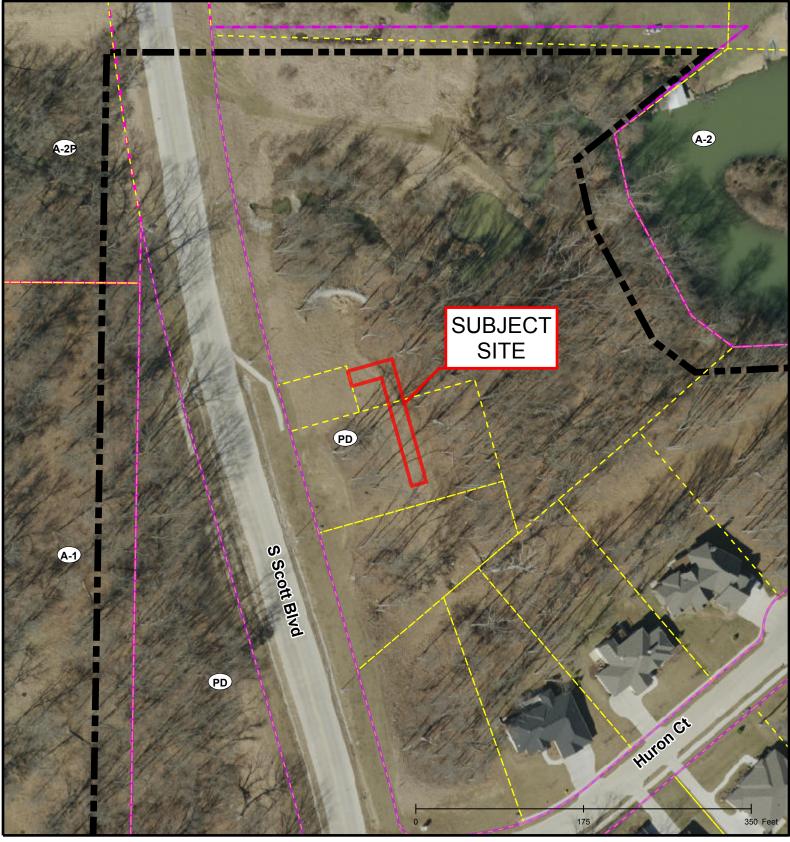

## #17-98 Deerfield Ridge Plat 2 Easement Vacation

Roads

Scenic Route

100-Year Floodplain

U-C Benton Stephens Urban Conservation District

N

Parcel Data Source: Boone County Assessor Created by The City of Columbia - Community Development Department Hillshade Data: Boone County GIS Office 2015 Imagery: Boone County Assessor's Office