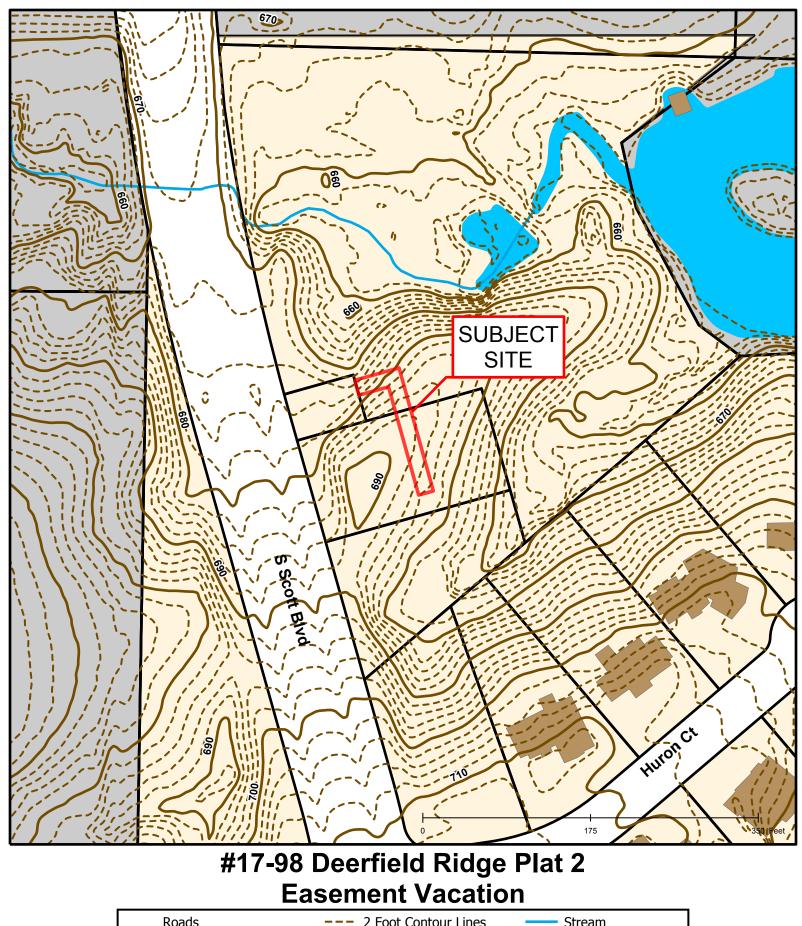

## #17-98 Deerfield Ridge Plat 2 Easement Vacation

Roads

Scenic Route

100-Year Floodplain

U-C Benton Stephens Urban Conservation District

N

Parcel Data Source: Boone County Assessor Created by The City of Columbia - Community Development Department Hillshade Data: Boone County GIS Office 2015 Imagery: Boone County Assessor's Office